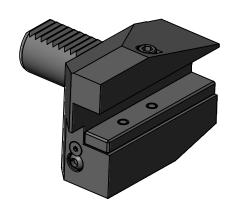

90DEG VDI30 STATIC TOOL OUTPUT: 20mm SQR SHANK COOLANT: EXTERNAL

| ITEM | PART NO. | DESC. | QTY. |
|------|----------|-------|------|
| 1    |          |       |      |
| 2    |          |       |      |
| 3    |          |       |      |
| 4    |          |       |      |
| 5    |          |       |      |

|                            | NAME | DATE    |           | 90 DEGREE VDI30 STATIC 20mm SQR SHANK OD OUTPUT |              |  |  |  |
|----------------------------|------|---------|-----------|-------------------------------------------------|--------------|--|--|--|
| DRAWN                      | BT   | 2/11/20 | 21        |                                                 | LYNDE        |  |  |  |
| NOTES:<br>Ref# 717-1004002 |      |         | NIKKEN    |                                                 |              |  |  |  |
|                            |      |         | SIZE      | DWG. NO.<br>VDI30-OD20MX-LO                     | -LG-OHB8     |  |  |  |
|                            |      |         | SCALE 1:2 |                                                 | SHEET 1 OF 1 |  |  |  |
|                            |      |         |           |                                                 |              |  |  |  |