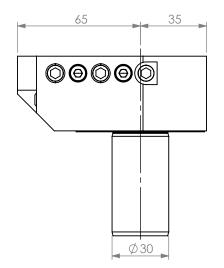

90DEG VDI30 STATIC TOOL OUTPUT: 20mm SQR SHANK COOLANT: EXTERNAL

| ITEM | PART NO. | DESC. | QTY. |
|------|----------|-------|------|
| 1    |          |       |      |
| 2    |          |       |      |
| 3    |          |       |      |
| 4    |          |       |      |
| 5    |          |       |      |

|                            | NAME | DATE    |           | 90 DEGREE VDI30 STATIC 20mm SQR SHANK OD OUTPUT |              |  |  |  |
|----------------------------|------|---------|-----------|-------------------------------------------------|--------------|--|--|--|
| DRAWN                      | BT   | 2/11/20 | 21        |                                                 | LYNDE        |  |  |  |
| NOTES:<br>Ref# 717-1004002 |      |         | NIKKEN    |                                                 |              |  |  |  |
|                            |      |         | SIZE      | DWG. NO.<br>VDI30-OD20MX-LO                     | -LG-OHB8     |  |  |  |
|                            |      |         | SCALE 1:2 |                                                 | SHEET 1 OF 1 |  |  |  |
|                            |      |         |           |                                                 |              |  |  |  |