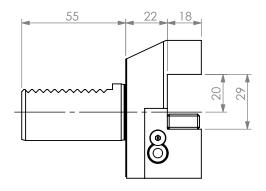

90DEG VDI30 STATIC TOOL OUTPUT: 20mm SQR SHANK COOLANT: EXTERNAL

| ITEM | PART NO. | DESC. | QTY. |
|------|----------|-------|------|
| 1    |          |       |      |
| 2    |          |       |      |
| 3    |          |       |      |
| 4    |          |       |      |
| 5    |          |       |      |

|                            | NAME | DATE    |           | 90 DEGREE VDI30 STATIC 20mm SQR SHANK OD OUTPUT |              |  |  |  |
|----------------------------|------|---------|-----------|-------------------------------------------------|--------------|--|--|--|
| DRAWN                      | BT   | 2/11/20 | 21        |                                                 | LYNDE        |  |  |  |
| NOTES:<br>Ref# 717-1004002 |      |         | NIKKEN    |                                                 |              |  |  |  |
|                            |      |         | SIZE      | DWG. NO.<br>VDI30-OD20MX-LO                     | -LG-OHB8     |  |  |  |
|                            |      |         | SCALE 1:2 |                                                 | SHEET 1 OF 1 |  |  |  |
|                            |      |         |           |                                                 |              |  |  |  |