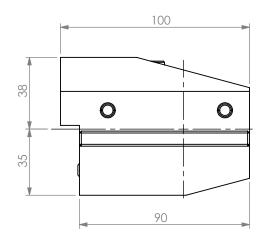

90DEG VDI30 STATIC TOOL OUTPUT: 20mm SQR SHANK COOLANT: EXTERNAL

| ITEM | PART NO. | DESC. | QTY. |
|------|----------|-------|------|
| 1    |          |       |      |
| 2    |          |       |      |
| 3    |          |       |      |
| 4    |          |       |      |
| 5    |          |       |      |

|                            | NAME | DATE    |           | 90 DEGREE VDI30 STATIC 20mm SQR SHANK OD OUTPUT |              |  |  |  |
|----------------------------|------|---------|-----------|-------------------------------------------------|--------------|--|--|--|
| DRAWN                      | BT   | 2/11/20 | 21        |                                                 | LYNDE        |  |  |  |
| NOTES:<br>Ref# 717-1004002 |      |         | NIKKEN    |                                                 |              |  |  |  |
|                            |      |         | SIZE      | DWG. NO.<br>VDI30-OD20MX-LO                     | -LG-OHB8     |  |  |  |
|                            |      |         | SCALE 1:2 |                                                 | SHEET 1 OF 1 |  |  |  |
|                            |      |         |           |                                                 |              |  |  |  |